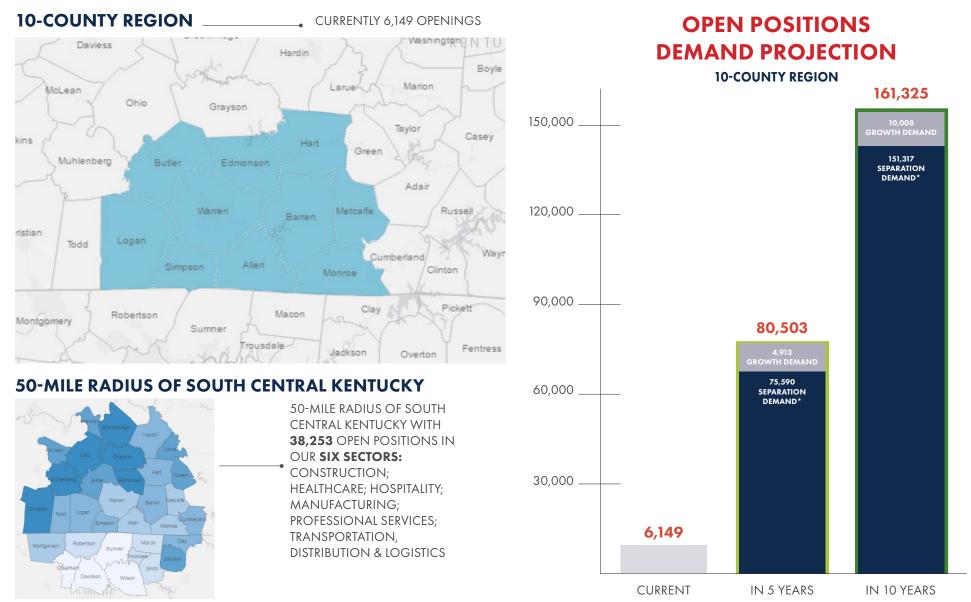

## INTRODUCTION

There are currently 6,149 open positions in the 10-county region and 5,105 unemployed. Going out 50 miles from our region, the number of open positions, jumps to more than 38,000. South Central Kentucky's businesses are suffering. Over the past five years, we have worked diligently to ensure a fully functioning, high performing public workforce system is available to serve their needs. Through the work of the South Central Kentucky Workforce Development Board, we are beginning to see appropriate work take place in our region. We are working in partnership with the new administration to ensure the infrastructure to support a high performing public workforce system is in place. And we are working with our schools to provide our companies with the well-trained talent they need upon graduation and beyond. \*Occupational Separations and Openings: Projections of job growth provide valuable insight into future employment opportunities because each new job created is an opening for a worker entering an occupation. However, opportunities also arise when existing workers separate from their occupations. In most occupations, openings due to separations of existing workers provide many more opportunities than employment growth does.